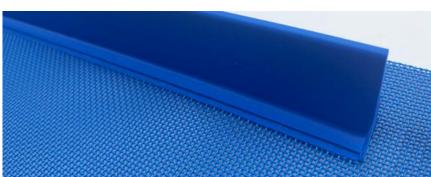

## Mesh belts with PVC reinforcement

PRODUCT PRESENTATION

Esbelt mesh belts are designed mainly for washing, drying, cooling and filtering processes.

The lateral reinforcements ensure dimensional stability, better adherence to the drum and lower elongation. Accessories such as profiles can be welded directly onto the belt depending on the application requirements.

## **Main applications**

Washing and rinsing processes. Drying and cooling applications. Drainage.

Grey water treatment.

| Code                                                             | MESHC01                                         | MESHC02 |
|------------------------------------------------------------------|-------------------------------------------------|---------|
| Grid size* (mm)                                                  | 1,1 x 1,1                                       | 2 x 2   |
| Open Area (%)                                                    | 35                                              | 45      |
| Mesh thickness (mm)                                              | 1,57                                            | 2,00    |
| Total thickness with reinforcement (mm)                          | 4                                               | 4       |
| Minimum pulley diameter (mm)                                     | 80                                              | 80      |
| Maximum width (mm)                                               | 2250                                            | 2100    |
| Mesh material                                                    | Monofilament PET                                |         |
| Color                                                            | Blue                                            |         |
| Lateral reinforcements                                           | 50 mm wide PVC strips                           |         |
| Constant (intermittent) temperature of the conveyed product (°C) | -15 (-25) / +80 (+100)                          |         |
| Food grade                                                       | FDA, EU Reg. No. 1935/2004 & 10/2011            |         |
| Belt splicing                                                    | Metal fasteners RS125 and hot vulcanized splice |         |
| Weldable accessories                                             | Cleats (flights), longitudinal guides           |         |