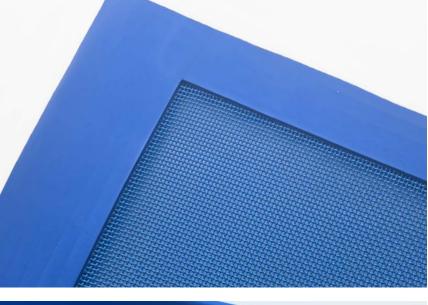

## Mesh belts with PVC reinforcement

PRODUCT PRESENTATION

Esbelt mesh belts are designed mainly for washing, drying, cooling and filtering processes.

The lateral reinforcements ensure dimensional stability, better adherence to the drum and lower elongation. Accessories such as profiles can be welded directly onto the belt depending on the application requirements.

## **Main applications**

Washing and rinsing processes. Drying and cooling applications. Drainage.

Grey water treatment.

| Code                                                             | MESHC01                                         | MESHC02 |
|------------------------------------------------------------------|-------------------------------------------------|---------|
| Grid size* (mm)                                                  | 1,1 x 1,1                                       | 2 x 2   |
| Open Area (%)                                                    | 35                                              | 45      |
| Mesh thickness (mm)                                              | 1,57                                            | 2,00    |
| Total thickness with reinforcement (mm)                          | 4                                               | 4       |
| Minimum pulley diameter (mm)                                     | 80                                              | 80      |
| Maximum width (mm)                                               | 2250                                            | 2100    |
| Mesh material                                                    | Monofilament PET                                |         |
| Color                                                            | Blue                                            |         |
| Lateral reinforcements                                           | 50 mm wide PVC strips                           |         |
| Constant (intermittent) temperature of the conveyed product (°C) | -15 (-25) / +80 (+100)                          |         |
| Food grade                                                       | FDA, EU Reg. No. 1935/2004 & 10/2011            |         |
| Belt splicing                                                    | Metal fasteners RS125 and hot vulcanized splice |         |
| Weldable accessories                                             | Cleats (flights), longitudinal guides           |         |