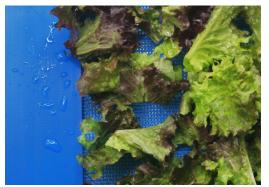

## Mesh belts with PVC reinforcement

Esbelt mesh belts are designed mainly for **washing, drying, cooling and filtering** processes.

The lateral reinforcements ensure dimensional stability, better adherence to the drum and lower elongation. Accessories such as profiles can be welded directly onto the belt depending on the application requirements.

## **Main applications**

Washing and rinsing processes. Drying and cooling applications. Drainage. Grey water treatment.

| Code                                                             | MESHC01                               | MESHC02 |
|------------------------------------------------------------------|---------------------------------------|---------|
| Grid size* (mm)                                                  | 1,1 x 1,1                             | 2 x 2   |
| Open Area (%)                                                    | 35                                    | 45      |
| Mesh thickness (mm)                                              | 1,57                                  | 2,00    |
| Total thickness with reinforcement (mm)                          | 4                                     | 4       |
| Maximum width (mm)                                               | 2250                                  | 2100    |
| Mesh material                                                    | Monofilament PET                      |         |
| Color                                                            | Blue                                  |         |
| Lateral reinforcements                                           | 50 mm wide PVC strips                 |         |
| Constant (intermittent) temperature of the conveyed product (°C) | -15 (-25) / +80 (+100)                |         |
| Food grade                                                       | FDA, EU Reg. No. 1935/2004 & 10/2011  |         |
| Belt splicing                                                    | Metal fasteners                       |         |
| Weldable accessories                                             | Cleats (flights), longitudinal guides |         |