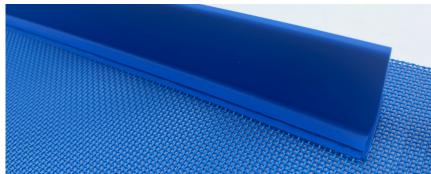

## Mesh belts with PVC reinforcement

Esbelt mesh belts are designed mainly for **washing, drying, cooling and filtering** processes.

The lateral reinforcements ensure dimensional stability, better adherence to the drum and lower elongation. Accessories such as profiles can be welded directly onto the belt depending on the application requirements.

## **Main applications**

Washing and rinsing processes. Drying and cooling applications. Drainage. Grey water treatment.

| Code                                                             | MESHC01                               | MESHC02 |
|------------------------------------------------------------------|---------------------------------------|---------|
| Grid size* (mm)                                                  | 1,1 x 1,1                             | 2 x 2   |
| Open Area (%)                                                    | 35                                    | 45      |
| Mesh thickness (mm)                                              | 1,57                                  | 2,00    |
| Total thickness with reinforcement (mm)                          | 4                                     | 4       |
| Maximum width (mm)                                               | 2250                                  | 2100    |
| Mesh material                                                    | Monofilament PET                      |         |
| Color                                                            | Blue                                  |         |
| Lateral reinforcements                                           | 50 mm wide PVC strips                 |         |
| Constant (intermittent) temperature of the conveyed product (°C) | -15 (-25) / +80 (+100)                |         |
| Food grade                                                       | FDA, EU Reg. No. 1935/2004 & 10/2011  |         |
| Belt splicing                                                    | Metal fasteners                       |         |
| Weldable accessories                                             | Cleats (flights), longitudinal guides |         |