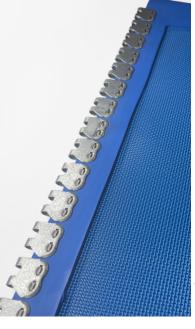

## **Main applications**

Washing and rinsing processes. Drying and cooling applications. Drainage. Grey water treatment.

| Code                                                             | MESHC01                               | MESHC02 |
|------------------------------------------------------------------|---------------------------------------|---------|
| Grid size* (mm)                                                  | 1,1 x 1,1                             | 2 x 2   |
| Open Area (%)                                                    | 35                                    | 45      |
| Mesh thickness (mm)                                              | 1,57                                  | 2,00    |
| Total thickness with reinforcement (mm)                          | 4                                     | 4       |
| Maximum width (mm)                                               | 2250                                  | 2100    |
| Mesh material                                                    | Monofilament PET                      |         |
| Color                                                            | Blue                                  |         |
| Lateral reinforcements                                           | 50 mm wide PVC strips                 |         |
| Constant (intermittent) temperature of the conveyed product (°C) | -15 (-25) / +80 (+100)                |         |
| Food grade                                                       | FDA, EU Reg. No. 1935/2004 & 10/2011  |         |
| Belt splicing                                                    | Metal fasteners                       |         |
| Weldable accessories                                             | Cleats (flights), longitudinal guides |         |