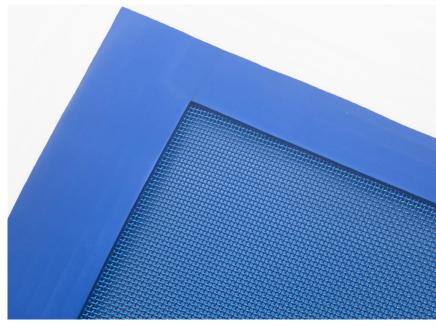

## Mesh belts with PVC reinforcement

Esbelt mesh belts are designed mainly for **washing, drying, cooling and filtering** processes.

The lateral reinforcements ensure dimensional stability, better adherence to the drum and lower elongation. Accessories such as profiles can be welded directly onto the belt depending on the application requirements.

## **Main applications**

Washing and rinsing processes. Drying and cooling applications. Drainage. Grey water treatment.

| Code                                                             | MESHC01                               | MESHC02 |
|------------------------------------------------------------------|---------------------------------------|---------|
| Grid size* (mm)                                                  | 1,1 x 1,1                             | 2 x 2   |
| Open Area (%)                                                    | 35                                    | 45      |
| Mesh thickness (mm)                                              | 1,57                                  | 2,00    |
| Total thickness with reinforcement (mm)                          | 4                                     | 4       |
| Maximum width (mm)                                               | 2250                                  | 2100    |
| Mesh material                                                    | Monofilament PET                      |         |
| Color                                                            | Blue                                  |         |
| Lateral reinforcements                                           | 50 mm wide PVC strips                 |         |
| Constant (intermittent) temperature of the conveyed product (°C) | -15 (-25) / +80 (+100)                |         |
| Food grade                                                       | FDA, EU Reg. No. 1935/2004 & 10/2011  |         |
| Belt splicing                                                    | Metal fasteners                       |         |
| Weldable accessories                                             | Cleats (flights), longitudinal guides |         |